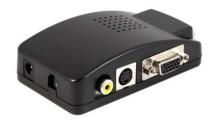

Product page: www.cctvcamerapros.com/bnc-to-vga

**Phone**: 888-849-2288

- Supports both 16:9,16:10 wide screen and normal 4:3 screen.
- Compatible with two types of composite video input interfaces: RCA connector or BNC connector;
- Inputs: (1) Composite video, (1) S-Video, (1) VGA
- Output: (1) VGA;
- Switch between the 3 inputs to output any one of them to the VGA display;
- Supports PAL and NTSC video formats;
- Supported Resolutions: 800X600/60HZ, 800X600/75HZ,1024X768/60HZ, 1280X720/60HZ, 1440X900/60HZ, 1600X900/60HZ, 1680X1050/60HZ.
- Lightness, hue, contrast, saturation, color, are adjustable and auto-save when power off;
- Optional function: Remote Control.