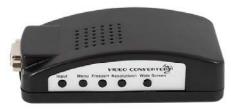

## **BNC to VGA Converter**

The BNC to VGA converter allow security installers to use inexpensive VGA computer monitors in CCTV surveillance applications.

For more product information: www.cctvcamerapros.com

Product page: www.cctvcamerapros.com/bnc-to-vga

**Phone**: 888-849-2288

- Supports both 16:9,16:10 wide screen and normal 4:3 screen.
- Compatible with two types of composite video input interfaces: RCA connector or BNC connector;
- Inputs: (1) Composite video, (1) S-Video, (1) VGA
- Output: (1) VGA;
- Switch between the 3 inputs to output any one of them to the VGA display;
- Supports PAL and NTSC video formats;
- Supported Resolutions: 800X600/60HZ, 800X600/75HZ,1024X768/60HZ, 1280X720/60HZ, 1440X900/60HZ, 1600X900/60HZ, 1680X1050/60HZ.
- Lightness, hue, contrast, saturation, color, are adjustable and auto-save when power off;
- Optional function: Remote Control.