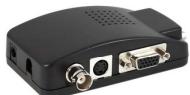

Product page: www.cctvcamerapros.com/bnc-to-vga

**Phone**: 888-849-2288

- Supports both 16:9,16:10 wide screen and normal 4:3 screen.
- Compatible with two types of composite video input interfaces: RCA connector or BNC connector;
- Inputs: (1) Composite video, (1) S-Video, (1) VGA
- Output: (1) VGA;
- Switch between the 3 inputs to output any one of them to the VGA display;
- Supports PAL and NTSC video formats;
- Supported Resolutions: 800X600/60HZ, 800X600/75HZ,1024X768/60HZ, 1280X720/60HZ, 1440X900/60HZ, 1600X900/60HZ, 1680X1050/60HZ.
- Lightness, hue, contrast, saturation, color, are adjustable and auto-save when power off;
- Optional function: Remote Control.